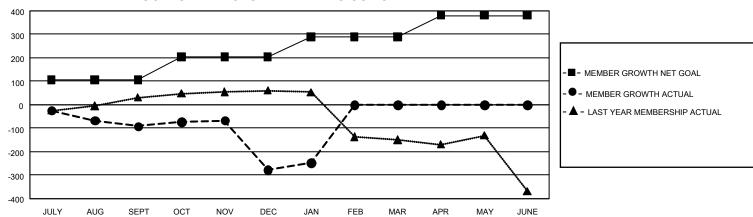

## GMT Constitutional Area 4, Group C

REPORT DOES NOT INCLUDE CLUBS IN UNDISTRICTED AREAS.

| Clubs                 |               |           |               | Members               |                         |                         |                                                    |
|-----------------------|---------------|-----------|---------------|-----------------------|-------------------------|-------------------------|----------------------------------------------------|
| RESULTS FOR 2021-2022 |               |           |               | RESULTS FOR 2021-2022 |                         |                         |                                                    |
| QUARTER               | NEW CLUB GOAL | NEW CLUBS | DROPPED CLUBS | QUARTER ME            | MBER GROWTH NET<br>GOAL | MEMBER GROWTH<br>ACTUAL | DROPPED MEMBERS<br>ACTUAL (including<br>transfers) |
| JULY/AUG/SEPT         | 6             | 1         | 7             | JULY/AUG/SEPT         | 106                     | 101                     | 186                                                |
| OCT/NOV/DEC           | 9             | 2         | 14            | OCT/NOV/DEC           | 98                      | 149                     | 325                                                |
| JAN/FEB/MAR           | 18            | 1         | 0             | JAN/FEB/MAR           | 86                      | 83                      | 49                                                 |
| APR/MAY/JUNE          | 15            | 0         | 0             | APR/MAY/JUNE          | 90                      | 0                       | 0                                                  |

## GOALS AND ACTUAL MEMBERS CUMULATIVE

| DROPPED CLUBS: 21 |     | 87 CLUBS OF 444 ADDED 1 OR | GENDER DISTRIBUTION                 |                |  |
|-------------------|-----|----------------------------|-------------------------------------|----------------|--|
|                   |     | MORE NEW MEMBERS           | MALE                                | 4,648 (54.77%) |  |
|                   |     |                            | FEMALE                              | 3,834 (45.18%) |  |
| DROPPED MEMBERS   |     |                            | NON BINARY                          | 0 (0.00%)      |  |
| DECEASED          | 16  |                            | PREFER NOT TO ANSWER                | 4 (0.05%)      |  |
| CLUB CANCELLED    | 236 |                            | TOTAL FAMILY UNIT MEMBERS 1,04      |                |  |
| OTHER             | 308 | CLICK HERE FOR             | , , ,                               |                |  |
| TOTAL             | 560 | CUMULATIVE MEMBERSHIP DATA | FAMILY MEMBERS PAYING HALF DUES 633 |                |  |