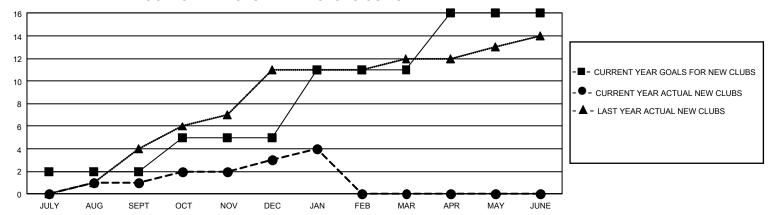

## GMT Constitutional Area 4, Group C

REPORT DOES NOT INCLUDE CLUBS IN UNDISTRICTED AREAS.

| Clubs                 |               |           |               | Members               |                         |                         |                                                    |
|-----------------------|---------------|-----------|---------------|-----------------------|-------------------------|-------------------------|----------------------------------------------------|
| RESULTS FOR 2021-2022 |               |           |               | RESULTS FOR 2021-2022 |                         |                         |                                                    |
| QUARTER               | NEW CLUB GOAL | NEW CLUBS | DROPPED CLUBS | QUARTER ME            | MBER GROWTH NET<br>GOAL | MEMBER GROWTH<br>ACTUAL | DROPPED MEMBERS<br>ACTUAL (including<br>transfers) |
| JULY/AUG/SEPT         | 6             | 1         | 7             | JULY/AUG/SEPT         | 106                     | 101                     | 186                                                |
| OCT/NOV/DEC           | 9             | 2         | 14            | OCT/NOV/DEC           | 98                      | 149                     | 325                                                |
| JAN/FEB/MAR           | 18            | 1         | 0             | JAN/FEB/MAR           | 86                      | 83                      | 49                                                 |
| APR/MAY/JUNE          | 15            | 0         | 0             | APR/MAY/JUNE          | 90                      | 0                       | 0                                                  |

## GOALS AND ACTUAL NEW CLUBS CUMULATIVE